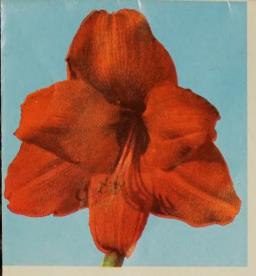

44—DUTCH HYBRID AMARYLLIS: These tremendous flowers eclpise all other varieties ever offered, both as to size and beauty. Available in following named varieties: Snow White Pink Beauty Crimson Velvet Salmon Queen Scarlet Trumpet Candy Cane (white with red stripes) Shipped about November 1st. all above varieties \$6.00 each, 3 for \$16.50